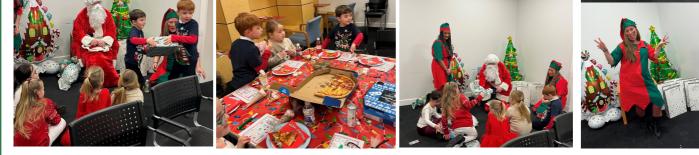

### **THE RAINBOW FRIENDS**

The Rainbow Friends have been meeting fortnightly and doing arts and crafts, playing games and getting full use of the wee park at the place our groups are held but the best group meeting yet has to be our end of Christmas Party - all receiving a gift and a visit from a special person.. SANTAAA The kids all had a great time and of course we did as well, who doesn't love a love a little bit of dress up to get right into the Christmas spirit.